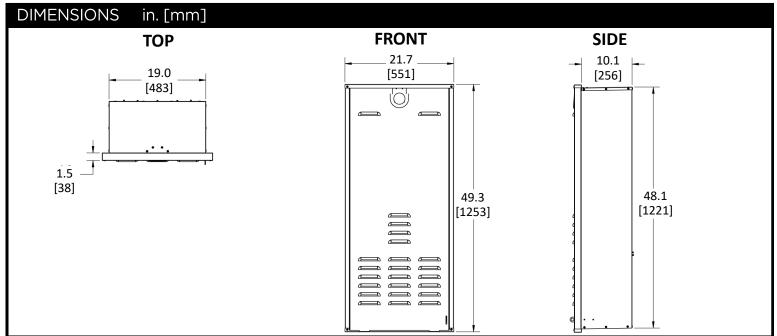

## Recess Box

Part Number: RGBCTWHRX

Recess Box for Sensei RX and CX Condensing Tankless Water Heaters

| Product Name                                              | Recess Box for Sensei RX and CX<br>Condensing Tankless Water Heaters                                                                                                                                                                                                                                                                                                       |
|-----------------------------------------------------------|----------------------------------------------------------------------------------------------------------------------------------------------------------------------------------------------------------------------------------------------------------------------------------------------------------------------------------------------------------------------------|
| Compatible with<br>Rinnai Tankless Water<br>Heater Models | <ul> <li>RX199i (REU-NB3237FF-US)</li> <li>RX180i (REU-NB2934FF-US)</li> <li>RX160i (REU-NB2530FF-US)</li> <li>RX130i (REU-NB2024FF-US)</li> <li>RXP199i (REU-NBP3237FF-US)</li> <li>RXP160i (REU-NBP2530FF-US)</li> <li>CX199i (REU-NB3237FFC-US)</li> <li>CX160i (REU-NB2530FFC-US)</li> <li>CXP199i (REU-NBP3237FFC-US)</li> <li>CXP160i (REU-NBP3237FFC-US)</li> </ul> |
| Technical<br>Specifications                               | <ul> <li>Material: (Body) Galvanized, (Base)         Aluminum         Coating: Powder Coat         Color: White     </li> </ul>                                                                                                                                                                                                                                            |
| Included with<br>Purchase                                 | <ul> <li>Recess Box</li> <li>Vent Cap and Hardware Kit with<br/>Installation Instructions</li> </ul>                                                                                                                                                                                                                                                                       |