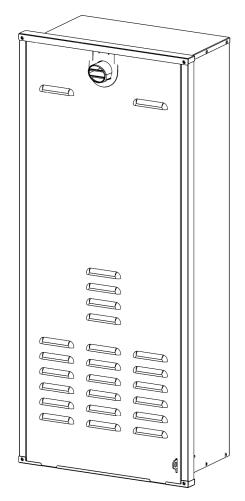

## Recess Box

Part Number: RGBCTWHRX

Recess Box for Sensei RX and CX Condensing Tankless Water Heaters

| Product Name                                              | Recess Box for Sensei RX and CX<br>Condensing Tankless Water Heaters                                                                                                                                                                                                                                                                                                       |
|-----------------------------------------------------------|----------------------------------------------------------------------------------------------------------------------------------------------------------------------------------------------------------------------------------------------------------------------------------------------------------------------------------------------------------------------------|
| Compatible with<br>Rinnai Tankless Water<br>Heater Models | <ul> <li>RX199i (REU-NB3237FF-US)</li> <li>RX180i (REU-NB2934FF-US)</li> <li>RX160i (REU-NB2530FF-US)</li> <li>RX130i (REU-NB2024FF-US)</li> <li>RXP199i (REU-NBP3237FF-US)</li> <li>RXP160i (REU-NBP2530FF-US)</li> <li>CX199i (REU-NB3237FFC-US)</li> <li>CX160i (REU-NB2530FFC-US)</li> <li>CXP199i (REU-NBP3237FFC-US)</li> <li>CXP160i (REU-NBP3237FFC-US)</li> </ul> |
| Technical<br>Specifications                               | <ul> <li>Material: (Body) Galvanized, (Base)         Aluminum         Coating: Powder Coat         Color: White     </li> </ul>                                                                                                                                                                                                                                            |
| Included with<br>Purchase                                 | <ul> <li>Recess Box</li> <li>Vent Cap and Hardware Kit with<br/>Installation Instructions</li> </ul>                                                                                                                                                                                                                                                                       |

## **Features**

- Protects the appliance from wind, weather, and unwanted adjustments.
- Recesses the appliance into the exterior wall.
- Hides the appliance from view.
- Drain holes located at the front of the box for improved draining capabilities in flush mounted installations.
- Wide front door flange design for easy flashing.
- Includes lock ring for increased security.
- Removable door allows quick access for servicing.
- Aluminum base for simple and efficient drilling in the field.